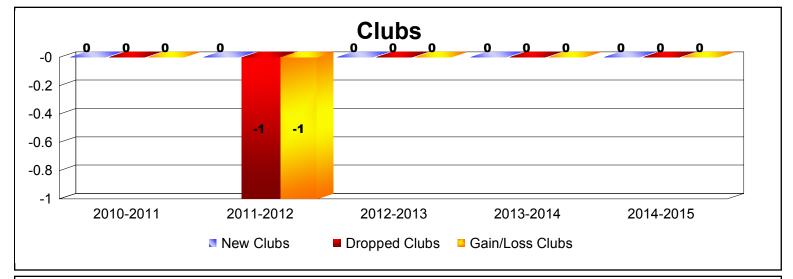

District 101SV As of June 2015 Cumulative

| Year      | New<br>Clubs | Dropped<br>Clubs | Gain/<br>Loss<br>Clubs | New<br>Members | Charter<br>Members | Reinstate<br>Members | Transfer<br>Members | Total<br>Member<br>Added | Total<br>Members<br>Dropped | Gain/<br>Loss<br>Members |
|-----------|--------------|------------------|------------------------|----------------|--------------------|----------------------|---------------------|--------------------------|-----------------------------|--------------------------|
| 2010-2011 | 0            | 0                | 0                      | 87             | 0                  | 1                    | 4                   | 92                       | -107                        | -15                      |
| 2011-2012 | 0            | -1               | -1                     | 76             | 0                  | 3                    | 7                   | 86                       | -72                         | 14                       |
| 2012-2013 | 0            | 0                | 0                      | 80             | 0                  | 0                    | 6                   | 86                       | -91                         | -5                       |
| 2013-2014 | 0            | 0                | 0                      | 52             | 0                  | 3                    | 3                   | 58                       | -93                         | -35                      |
| 2014-2015 | 0            | 0                | 0                      | 72             | 0                  | 2                    | 2                   | 76                       | -86                         | -10                      |
| Average   | 0            | 0                | 0                      | 73             | 0                  | 2                    | 4                   | 80                       | -90                         | -10                      |