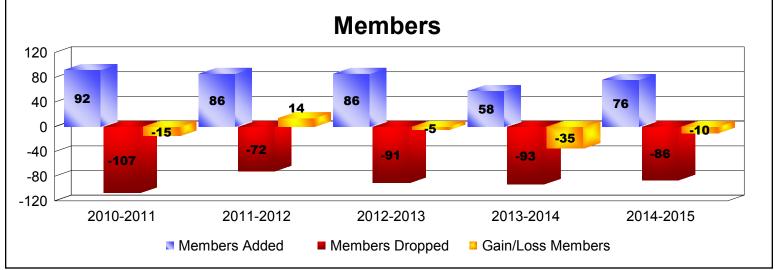

District 101SV As of June 2015 Cumulative

| Year      | New<br>Clubs | Dropped<br>Clubs | Gain/<br>Loss<br>Clubs | New<br>Members | Charter<br>Members | Reinstate<br>Members | Transfer<br>Members | Total<br>Member<br>Added | Total<br>Members<br>Dropped | Gain/<br>Loss<br>Members |
|-----------|--------------|------------------|------------------------|----------------|--------------------|----------------------|---------------------|--------------------------|-----------------------------|--------------------------|
| 2010-2011 | 0            | 0                | 0                      | 87             | 0                  | 1                    | 4                   | 92                       | -107                        | -15                      |
| 2011-2012 | 0            | -1               | -1                     | 76             | 0                  | 3                    | 7                   | 86                       | -72                         | 14                       |
| 2012-2013 | 0            | 0                | 0                      | 80             | 0                  | 0                    | 6                   | 86                       | -91                         | -5                       |
| 2013-2014 | 0            | 0                | 0                      | 52             | 0                  | 3                    | 3                   | 58                       | -93                         | -35                      |
| 2014-2015 | 0            | 0                | 0                      | 72             | 0                  | 2                    | 2                   | 76                       | -86                         | -10                      |
| Average   | 0            | 0                | 0                      | 73             | 0                  | 2                    | 4                   | 80                       | -90                         | -10                      |